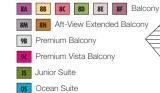

## **CATEGORIES**

- 1A Interior Upper/Lower
- PT Porthole
- 4A 4B 4C 4D 4E 4F 4G 4H Interior
- Interior with Picture Window (obstructed views)
- 6A 6B 6C Ocean View 6J Scenic Ocean View
- 6K Scenic Grand Ocean View