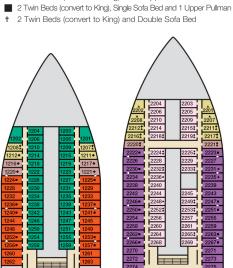

## **ACCOMMODATIONS SYMBOL LEGEND**

- ▲ Twin Bed and Single Sofa Bed
- ★ 2 Twin Beds (convert to King) and Single Sofa Bed
- 2 Twin Beds (convert to King) and 1 Upper Pullman
- 2 Twin Beds (convert to King) and 2 Upper Pullmans

- CELLERY

- 2 Twin Beds (convert to King), Double Sofa Bed and
- ◆ Stateroom with 2 Porthole Windows
- Connecting staterooms (ideal for families and groups of friends)

U Unisex Wheelchair Accessible Restroom

\* Twin beds do not convert to a King Bed.