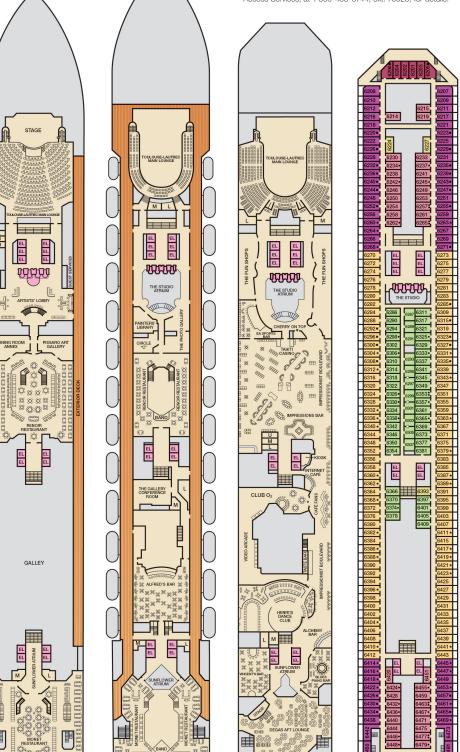

Grand Suite Captain's Suite

Gross Tonnage: 110,000 Length: 952 Feet Beam: 116 Feet Cruising Speed: 21 Knots Guest Capacity: 2,980 (Double Occupancy) Total Staff: 1,150 Registry: Panama

Riviera • Deck 1

EL

Main • Deck 2

Lobby • Deck 3

Atlantic • Deck 4

Promenade • Deck 5

Upper • Deck 6

Empress • Deck 7

Verandah • Deck 8

Lido • Deck 9

Panorama • Deck 10

Aft Spa • Deck 11 Aft Sun • Deck 12