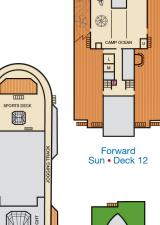

g) and Single Sofa Bed
- 2 Twin Beds (convert to King) and 1 Upper Pullman
- 2 Twin Beds (convert to King) and 2 Upper Pullmans



- CELLERY

- 2 Twin Beds (convert to King), Double Sofa Bed and
- ◆ Stateroom with 2 Porthole Windows
- Connecting staterooms (ideal for families and groups of friends)



U Unisex Wheelchair Accessible Restroom

\* Twin beds do not convert to a King Bed.



## **CATEGORIES**

- 1A Interior Upper/Lower
- PT Porthole
- 4A 4B 4C 4D 4E 4F 4G 4H Interior
- Interior with Picture Window (obstructed views)
- 6A 6B 6C Ocean View 6J Scenic Ocean View
- 6K Scenic Grand Ocean View



Grand Suite Captain's Suite

Gross Tonnage: 110,000 Length: 952 Feet Beam: 116 Feet Cruising Speed: 21 Knots Guest Capacity: 2,980 (Double Occupancy) Total Staff: 1,150 Registry: Panama









Riviera • Deck 1

EL

Main • Deck 2

Lobby • Deck 3

Atlantic • Deck 4

Promenade • Deck 5

Upper • Deck 6

Empress • Deck 7

Verandah • Deck 8

Lido • Deck 9

Panorama • Deck 10

Aft Spa • Deck 11 Aft Sun • Deck 12