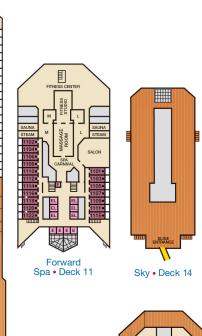

ing) and Single Sofa Bed
- 2 Twin Beds (convert to King) and 1 Upper Pullman
- 2 Twin Beds (convert to King) and 2 Upper Pullmans



- CELLERY

- 2 Twin Beds (convert to King), Double Sofa Bed and
- ◆ Stateroom with 2 Porthole Windows
- Connecting staterooms (ideal for families and groups of friends)



U Unisex Wheelchair Accessible Restroom

\* Twin beds do not convert to a King Bed.



## **CATEGORIES**

- 1A Interior Upper/Lower
- PT Porthole
- 4A 4B 4C 4D 4E 4F 4G 4H Interior
- Interior with Picture Window (obstructed views)
- 6A 6B 6C Ocean View 6J Scenic Ocean View
- 6K Scenic Grand Ocean View



Grand Suite Captain's Suite

Gross Tonnage: 110,000 Length: 952 Feet Beam: 116 Feet Cruising Speed: 21 Knots Guest Capacity: 2,980 (Double Occupancy) Total Staff: 1,150 Registry: Panama









Riviera • Deck 1

EL

Main • Deck 2

Lobby • Deck 3

Atlantic • Deck 4

Promenade • Deck 5

Upper • Deck 6

Empress • Deck 7

Verandah • Deck 8

Lido • Deck 9

Panorama • Deck 10

Aft Spa • Deck 11 Aft Sun • Deck 12