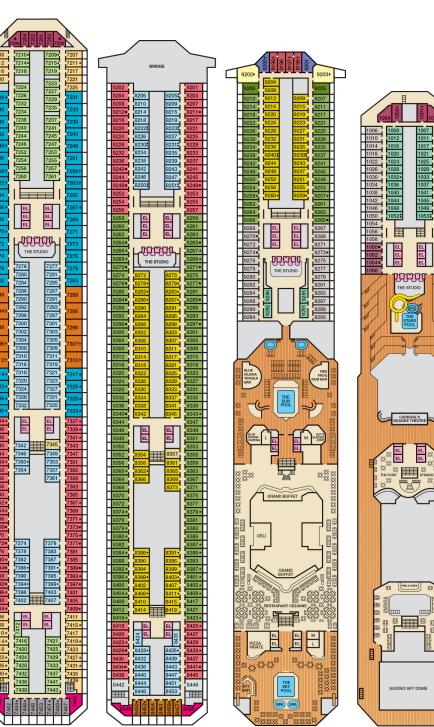

## Deck Plans • CARNIVAL CONQUEST®

## **ACCOMMODATIONS SYMBOL LEGEND**

- ▲ Twin Bed and Single Sofa Bed
- ★ 2 Twin Beds (convert to King) and Single Sofa Bed
- 2 Twin Beds (convert to King) and 1 Upper Pullman
- 2 Twin Beds (convert to King) and 2 Upper Pullmans

- CELLERY

- 2 Twin Beds (convert to King), Double Sofa Bed and
- ◆ Stateroom with 2 Porthole Windows
- Connecting staterooms (ideal for families and groups of friends)

U Unisex Wheelchair Accessible Restroom

\* Twin beds do not convert to a King Bed.

## **CATEGORIES**

- 1A Interior Upper/Lower
- PT Porthole
- 4A 4B 4C 4D 4E 4F 4G 4H Interior
- Interior with Picture Window (obstructed views)
- 6A 6B 6C Ocean View 6J Scenic Ocean View
- 6K Scenic Grand Ocean View

Grand Suite Captain's Suite

Gross Tonnage: 110,000 Length: 952 Feet Beam: 116 Feet Cruising Speed: 21 Knots Guest Capacity: 2,980 (Double Occupancy) Total Staff: 1,150 Registry: Panama

Riviera • Deck 1

EL

Main • Deck 2

Lobby • Deck 3

Atlantic • Deck 4

Promenade • Deck 5

Upper • Deck 6

Empress • Deck 7

Verandah • Deck 8

Lido • Deck 9

Panorama • Deck 10

Aft Spa • Deck 11 Aft Sun • Deck 12